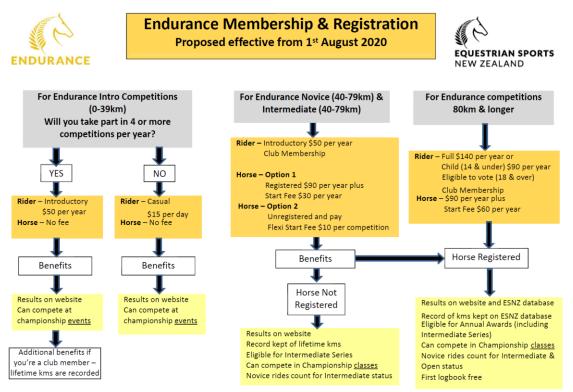

Note: Riders and horses can compete at levels lower than what they are qualified for

Effective from 1st August 2020

**Endurance**/CTR

# Do I/my horse need to be registered?

| ESNZ Endurance Membership and Registration Structure<br>CTR Requirements effective 1 <sup>st</sup> August 2020 |                                                 |   |                            |   |                                          |                                                                           |                |  |
|----------------------------------------------------------------------------------------------------------------|-------------------------------------------------|---|----------------------------|---|------------------------------------------|---------------------------------------------------------------------------|----------------|--|
|                                                                                                                | ESNZ Membership                                 |   | ESNZ Horse<br>Registration |   | Endurance Start Fee<br>(annual or flexi) | Comments                                                                  | Club<br>Member |  |
| Novice                                                                                                         | Introductory \$50 or<br>Casual Fee \$15 per day | + | Not required               | + | Not required                             | Results not credited                                                      | +/-            |  |
| Junior, Intermediate<br>& Open can choose<br>from these four<br>options                                        | Introductory \$50                               | + | Not required               | + | \$10 per competition                     | No Lifetime Km's or results on database                                   | Yes            |  |
|                                                                                                                | Introductory \$50                               | + | \$90                       | ÷ | \$30                                     | Lifetime Km's and results on database                                     | Yes            |  |
|                                                                                                                | Full Member \$140<br>Child \$90                 | + | Not required               | + | \$10 per competition                     | No Lifetime Km's or results on database<br>Adult members eligible to vote | Yes            |  |
|                                                                                                                | Full Member \$140<br>Child \$90                 | + | \$90                       | + | \$30                                     | Lifetime Km's and results on database<br>Adult members eligible to vote   | Yes            |  |