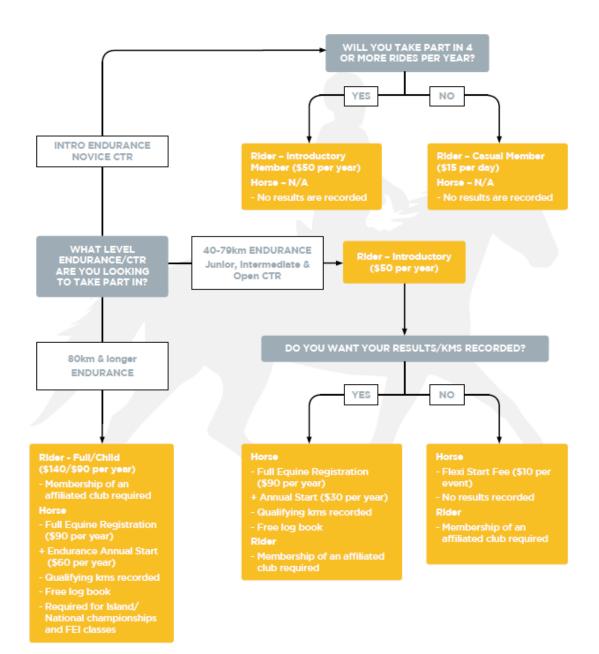

Note: Riders and horses can compete at levels lower than what they are qualified for

Effective from 1st August 2020

**Endurance**/CTR

# Do I/my horse need to be registered?

| ESNZ Endurance Membership and Registration Structure<br>CTR Requirements effective 1 <sup>st</sup> August 2020 |                                                 |   |                            |   |                                          |                                                                           |                |  |
|----------------------------------------------------------------------------------------------------------------|-------------------------------------------------|---|----------------------------|---|------------------------------------------|---------------------------------------------------------------------------|----------------|--|
|                                                                                                                | ESNZ Membership                                 |   | ESNZ Horse<br>Registration |   | Endurance Start Fee<br>(annual or flexi) | Comments                                                                  | Club<br>Member |  |
| Novice                                                                                                         | Introductory \$50 or<br>Casual Fee \$15 per day | + | Not required               | + | Not required                             | Results not credited                                                      | +/-            |  |
| Junior, Intermediate<br>& Open can choose<br>from these four<br>options                                        | Introductory \$50                               | + | Not required               | + | \$10 per competition                     | No Lifetime Km's or results on database                                   | Yes            |  |
|                                                                                                                | Introductory \$50                               | + | \$90                       | ÷ | \$30                                     | Lifetime Km's and results on database                                     | Yes            |  |
|                                                                                                                | Full Member \$140<br>Child \$90                 | + | Not required               | + | \$10 per competition                     | No Lifetime Km's or results on database<br>Adult members eligible to vote | Yes            |  |
|                                                                                                                | Full Member \$140<br>Child \$90                 | + | \$90                       | + | \$30                                     | Lifetime Km's and results on database<br>Adult members eligible to vote   | Yes            |  |