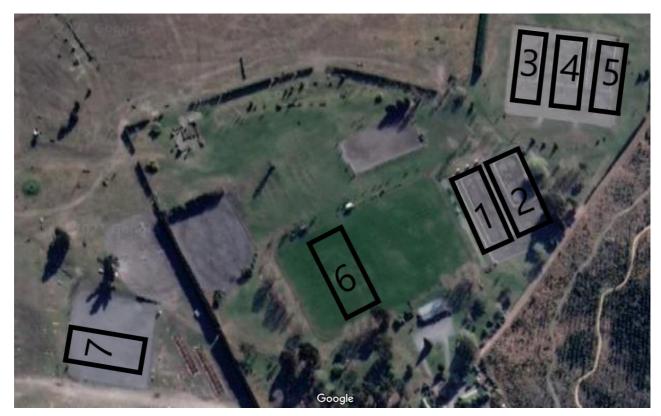

### **Arena Plan**

### **Competition Arena Use & Familiarisation**

All competition arenas are closed at all times outside of the official programme schedule except as stated below:

• Arena Familarisation Times (Saturday 6 February, 2021 only): Arenas 1-6 9.00am-9.30am; Arena 7 9.45am-10.15am.