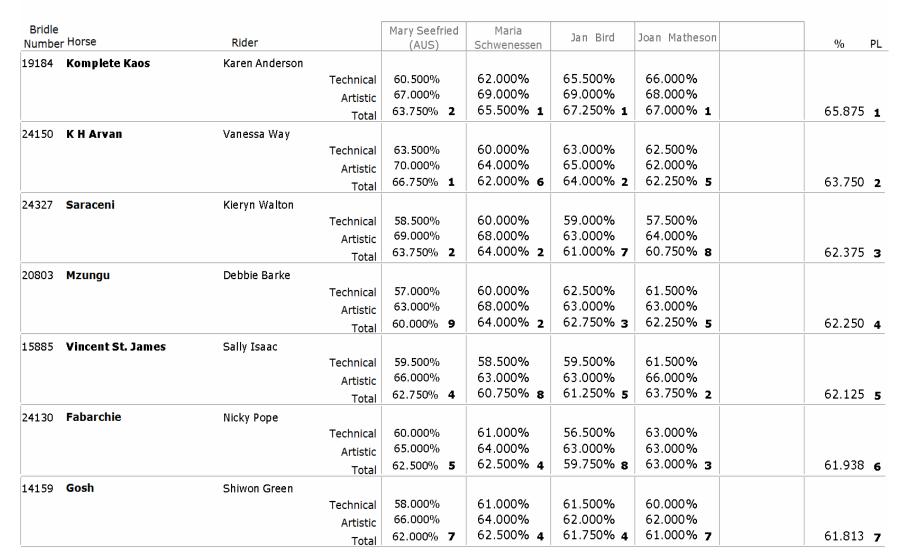

#### Class 19: -- Zilco Grand Prix Kur

### Class 19: -- Zilco Grand Prix Kur - continued

| Bridle<br>Numbe | r Horse          | Rider | Mary Seefried<br>(AUS)                                    | Maria<br>Schwenessen                    | Jan Bird                                | Joan Matheson                           | % PL             |
|-----------------|------------------|-------|-----------------------------------------------------------|-----------------------------------------|-----------------------------------------|-----------------------------------------|------------------|
| 17343           | All Black I I    |       | nical 56.500%<br>istic 68.000%<br>fotal 62.250% <b>6</b>  | 58.000%<br>66.000%<br>62.000% <b>6</b>  | 59.500%<br>63.000%<br>61.250% <b>5</b>  | 58.000%<br>62.000%<br>60.000% <b>9</b>  | 61.375 <b>8</b>  |
| 19164           | Achenbach        |       | nical 57.500%<br>istic 64.000%<br>Total 60.750% <b>8</b>  | 57.500%<br>61.000%<br>59.250% <b>9</b>  | 55.500%<br>58.000%<br>56.750% <b>9</b>  | 61.500%<br>64.000%<br>62.750% <b>4</b>  | 59.875 <b>9</b>  |
| 19709           | Pemberley Condor |       | nical 54.000%<br>istic 59.000%<br>Fotal 56.500% <b>10</b> | 54.000%<br>56.000%<br>55.000% <b>10</b> | 55.000%<br>58.000%<br>56.500% <b>10</b> | 54.000%<br>56.000%<br>55.000% <b>10</b> | 55.750 <b>10</b> |