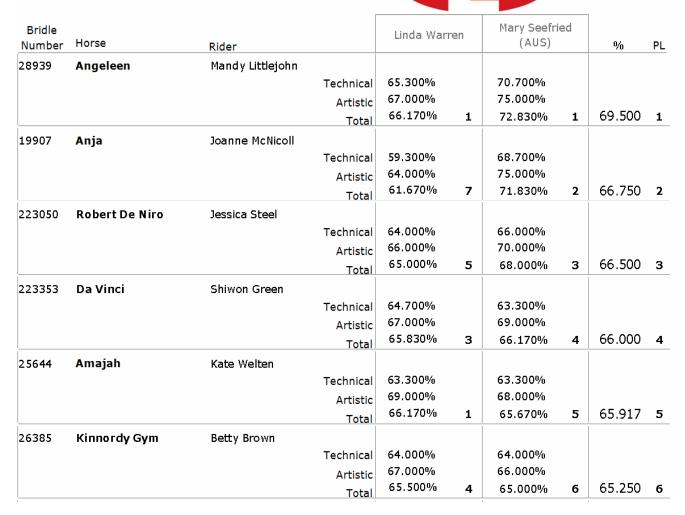

### Class 17: -- Zilco Level 5 Freestyle to Music

# Class 17: -- Zilco Level 5 Freestyle to Music - continued Arena arena

| Bridle<br>Number | Horse         | Rider            |                                | Linda War                     | ren | Mary Seefri<br>(AUS)          | ed | %      | PL |
|------------------|---------------|------------------|--------------------------------|-------------------------------|-----|-------------------------------|----|--------|----|
| 21097            | J D Wainui    | Cass-Andra Dally | Technical<br>Artistic<br>Total | 62.700%<br>66.000%<br>64.330% | 6   | 59.300%<br>64.000%<br>61.670% | 7  | 63.000 | 7  |
| 18463            | Weltstar      | Jacqui Thompson  | Technical<br>Artistic<br>Total | 58.700%<br>64.000%<br>61.330% | 8   | 55.300%<br>66.000%<br>60.670% | 8  | 61.000 | 8  |
| 17472            | Going Irish   | Raewyne Passey   | Technical<br>Artistic<br>Total | 60.000%<br>62.000%<br>61.000% | 9   | 56.700%<br>63.000%<br>59.830% | 9  | 60.417 | 9  |
| 25325            | Nimbo Stratos | Beth Bielski     | Technical<br>Artistic<br>Total | 56.700%<br>63.000%<br>59.830% | 10  | 54.700%<br>64.000%<br>59.330% | 10 | 59.583 | 10 |
| 20987            | Ebony's Fella | Lindsay Attwood  | Technical<br>Artistic<br>Total | 55.300%<br>60.000%<br>57.670% | 11  | 57.300%<br>61.000%<br>59.170% | 11 | 58.417 | 11 |