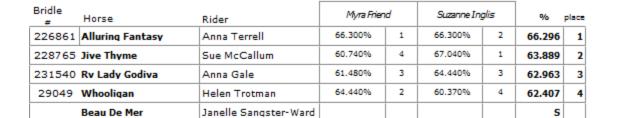

Class 6/7: -- Level 2 Pony & Horse 2.2
Arena

| Bridle<br># | Horse                | Rider                 | Myra Friend |   | Debbie Rivers |   | % place |   |
|-------------|----------------------|-----------------------|-------------|---|---------------|---|---------|---|
| 226861      | Alluring Fantasy     | Anna Terrell          | 63.230%     | 2 | 61.940%       | 1 | 62.581  | 1 |
| 29049       | Whooligan            | Helen Trotman         | 63.550%     | 1 | 60.320%       | 2 | 61.935  | 2 |
| 231466      | Escondido Grey Cloud | Helen Bowler          | 58.710%     | 3 | 54.520%       | 3 | 56.613  | 3 |
| 228765      | Jive Thyme           | Sue McCallum          | 58.060%     | 4 | 54.520%       | 3 | 56.290  | 4 |
| 29267       | Radisson             | Anna Gale             | 54.840%     | 5 | 50.970%       | 5 | 52.903  | 5 |
| 228921      | Astek Ghisella       | Janelle Sangster-Ward |             |   |               |   | 0.0%    |   |
| 207982      | Castledown Cossack   | Lizzie Vincent        |             |   |               |   | 0.0%    |   |
|             | Beau De Mer          | Janelle Sangster-Ward |             |   |               |   | S       |   |