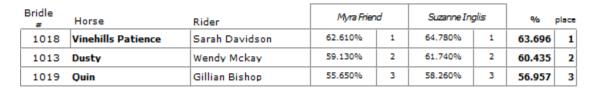

# Appletons & Clarke McKenzie October

Class 15: -- Unregistered 1.5

Arena

Class 16/17: -- Level 1 Pony & Horse 1.5

| Bridle<br># | Horse                | Rider          | Myra Frien | d | Suzanne Ing | glis | %      | place |
|-------------|----------------------|----------------|------------|---|-------------|------|--------|-------|
| 231837      | Rv Georgie Girl      | Laurel Carre   | 66.520%    | 1 | 65.220%     | 2    | 65.870 | 1     |
| 231343      | Luqano               | Jan Morice     | 65.220%    | 2 | 66.520%     | 1    | 65.870 | 1     |
| 231466      | Escondido Grey Cloud | Helen Bowler   | 64.780%    | 3 | 63.910%     | 3    | 64.348 | 3     |
| 228679      | Glencairne Fife      | Corena Rhodes- | 61.300%    | 4 | 56.960%     | 4    | 59.130 | 4     |
|             | Galaxy Star          | Anna Terrell   |            |   |             |      | 5      |       |

#### Appletons & Clarke McKenzie October

Class 18: -- Unregistered Level 2 2.5 Arena

| Bridle<br># | Horse              | Rider                 | Myra Frien | d | Suzanne In | glis | %      | place |
|-------------|--------------------|-----------------------|------------|---|------------|------|--------|-------|
| 1018        | Vinehills Patience | Sarah Davidson        | 57.410%    | 1 | 59.260%    | 1    | 58.333 | 1     |
|             | En Impluse         | Janelle Sangster-Ward |            |   |            |      | S      |       |