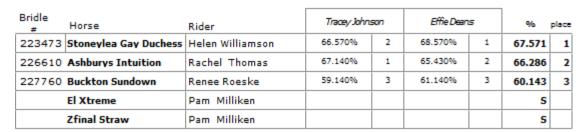

## DNZ Nelson Area Qualifier 2011

Class 33: -- Denis Reichenbach Level 3 Challenge 3.6

| Bridle<br># | Horse                 | Rider            | Jenny Atkins | 5017 | Effie Dean | s | %      | place |
|-------------|-----------------------|------------------|--------------|------|------------|---|--------|-------|
| 223473      | Stoneylea Gay Duchess | Helen Williamson | 65.280%      | 1    | 58.330%    | 2 | 61.806 | 1     |
| 226610      | Ashburys Intuition    | Rachel Thomas    | 60.000%      | 2    | 58.890%    | 1 | 59.444 | 2     |
| 221625      | Rhythmic Aphrodite    | Tedi Busch       | 59.720%      | 3    | 58.060%    | 3 | 58.889 | 3     |
| 228739      | Geisha Mh             | Julie Fraser     | 59.720%      | 3    | 55.000%    | 5 | 57.361 | 4     |
| 227760      | Buckton Sundown       | Renee Roeske     | 55.560%      | 5    | 55.830%    | 4 | 55.694 | 5     |