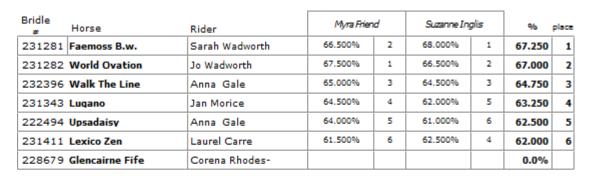

Class 14: -- Level 1 1.4

Arena

| Bridle<br># | Horse           | Rider          | Effie Dean: | 5 | Rose Prende | ville | %      | place |
|-------------|-----------------|----------------|-------------|---|-------------|-------|--------|-------|
| 231281      | Faemoss B.w.    | Sarah Wadworth | 68.000%     | 1 | 65.600%     | 2     | 66.800 | 1     |
| 231282      | World Ovation   | Jo Wadworth    | 64.000%     | 2 | 66.000%     | 1     | 65.000 | 2     |
| 231466      | Escondido Grey  | Rachel Thomas  | 61.600%     | 4 | 64.400%     | 3     | 63.000 | 3     |
| 231411      | Lexico Zen      | Laurel Carre   | 61.600%     | 4 | 62.400%     | 4     | 62.000 | 4     |
| 222494      | Upsadaisy       | Anna Gale      | 63.200%     | 3 | 60.800%     | 5     | 62.000 | 4     |
| 231343      | Luqano          | Jan Morice     | 58.000%     | 6 | 60.800%     | 5     | 59.400 | 6     |
| 228679      | Glencairne Fife | Corena Rhodes- | 50.400%     | 7 | 56.400%     | 7     | 53.400 | 7     |