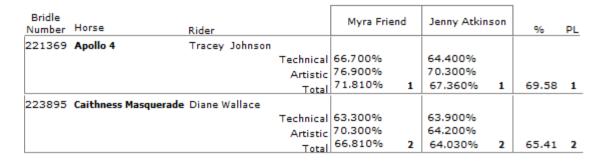

#### DNZ Nelson Area Qualifier 2011

Class 36: -- Vetpro Equine Feed Supplments Advanced Challenge PSG Arena

| Bridle<br># | Horse                | Rider          | Myra Frien | d | Jenny Atkins | 500 | %      | place |
|-------------|----------------------|----------------|------------|---|--------------|-----|--------|-------|
| 221369      | Apollo 4             | Tracey Johnson | 67.630%    | 1 | 68.160%      | 1   | 67.895 | 1     |
| 223895      | Caithness Masquerade | Diane Wallace  | 62.110%    | 2 | 62.110%      | 2   | 62.105 | 2     |