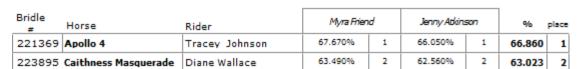

## DNZ Nelson Area Qualifier 2011

Class 10: -- Level 6/7 6.1

Arena

| Bridle<br># | Horse                | Rider          | Myra Frien | d | Jenny Atkins | son | %      | place |
|-------------|----------------------|----------------|------------|---|--------------|-----|--------|-------|
| 221369      | Apollo 4             | Tracey Johnson | 66.670%    | 1 | 67.140%      | 1   | 66.905 | 1     |
| 223895      | Caithness Masquerade | Diane Wallace  | 63.100%    | 2 | 59.520%      | 2   | 61.310 | 2     |

#### DNZ Nelson Area Qualifier 2011

Class 36: -- Vetpro Equine Feed Supplments Advanced Challenge PSG Arena

| Bridle<br># | Horse                | Rider          | Myra Frien | d | Jenny Atkins | 500 | %      | place |
|-------------|----------------------|----------------|------------|---|--------------|-----|--------|-------|
| 221369      | Apollo 4             | Tracey Johnson | 67.630%    | 1 | 68.160%      | 1   | 67.895 | 1     |
| 223895      | Caithness Masquerade | Diane Wallace  | 62.110%    | 2 | 62.110%      | 2   | 62.105 | 2     |