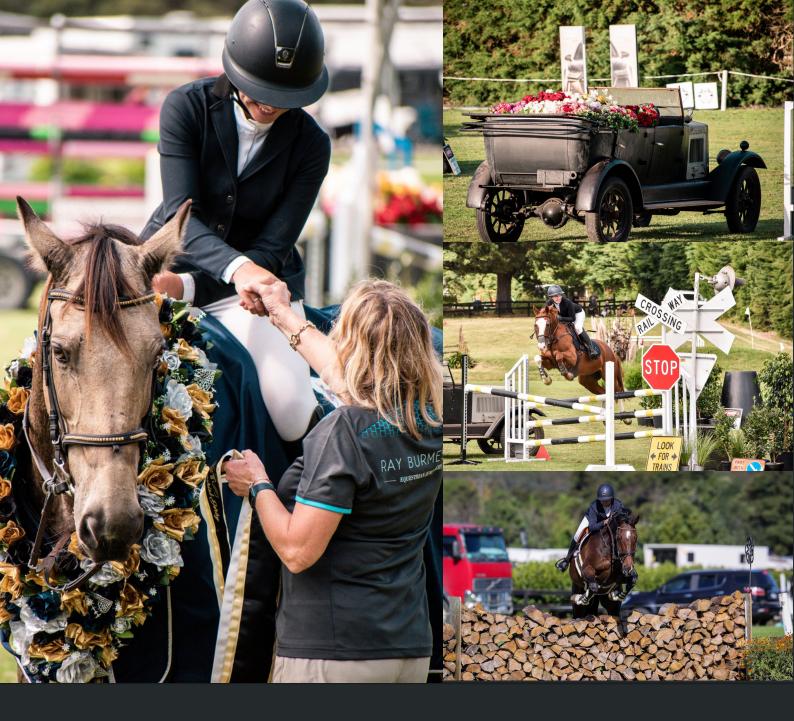

**Show Jumping Waitemata GP Show** 

Including The Ray Burmester Memorial Derby & The Rhonda Goddard Memorial Derby

MARCH 23 - 24TH 2024

SHOW JUMPING WAITEMATA

@ WOODHILL SANDS

| Show Jumping SHOW JUMPING WAITEMATA MARCH GRAND PRIX & DERBY SHOW Featuring the Ray Burmester & Rhonda Goddard Memorial Derby Classes |                                                                                                                                |          |     |                                                                                                          |  |  |  |
|---------------------------------------------------------------------------------------------------------------------------------------|--------------------------------------------------------------------------------------------------------------------------------|----------|-----|----------------------------------------------------------------------------------------------------------|--|--|--|
|                                                                                                                                       |                                                                                                                                |          | Rin | ng: 1 - Sat 23 March                                                                                     |  |  |  |
| 1                                                                                                                                     | Canter for Cancer Horse Welcome Stakes 1.20m Art 238 2.1 A2 Including local Horse Futurity                                     | EF: \$25 | PM: | \$100, 80, 60                                                                                            |  |  |  |
| 2                                                                                                                                     | Burmester Realty Horse 1.30m Art 238 2.2 TA5                                                                                   | EF: \$35 | PM: | \$150, 100, 50                                                                                           |  |  |  |
| 3                                                                                                                                     | More Mag Horse 1.40m Art 238 2.2 TA5                                                                                           | EF: \$35 | PM: | \$150, 100, 50                                                                                           |  |  |  |
| 4                                                                                                                                     | FMG Young Rider Art 238 2.2 TA5 Sponsored by Saddlery Warehouse                                                                | EF: \$40 | PM: | \$160, 110, 80, 50                                                                                       |  |  |  |
| 5                                                                                                                                     | Torque Digital 4,5 & 6 Year Old Championship Art 238 1.1 TA1 Judged on Style (4 year old 80cm, 5 year old 1m, 6 year old 1.10m | EF: \$20 | PM: | \$60, 40, 30                                                                                             |  |  |  |
| 6                                                                                                                                     | NZB Air Freight Pony 1.10 1.15m Art 238 2.1 A2                                                                                 | EF: \$25 | PM: | \$100, 80, 60                                                                                            |  |  |  |
|                                                                                                                                       |                                                                                                                                |          | Rin | ng: 2 - Sat 23 March                                                                                     |  |  |  |
| 7                                                                                                                                     | Horse 90cm Art 238 2.1 A2                                                                                                      | EF: \$16 | PM: | \$50, 30, 20                                                                                             |  |  |  |
| 8                                                                                                                                     | Vernon Logistics Horse 1m Art 238 2.1 A2                                                                                       | EF: \$16 | PM: | \$50, 30, 20                                                                                             |  |  |  |
| 9                                                                                                                                     | Woodhill Stables Horse 1.05m Art 238 2.1 A2                                                                                    | EF: \$16 | PM: | \$50, 30, 20                                                                                             |  |  |  |
| 10                                                                                                                                    | Fiber Fresh Horse 1.10m - 1.15m Art 238 2.1 A2                                                                                 | EF: \$16 | PM: | \$50, 30, 20                                                                                             |  |  |  |
| 11                                                                                                                                    | Dunstan Horse Feeds Amateur Rider Art 238 2.2 TA5                                                                              | EF: \$25 | PM: | \$100, 60, 50, 40                                                                                        |  |  |  |
| 12                                                                                                                                    | Harrison Lane Pro Am Rider Art 238 2.2 TA5 Sponsored by Stirling Collection                                                    | EF: \$35 | PM: | \$150, 100, 80, 50                                                                                       |  |  |  |
|                                                                                                                                       |                                                                                                                                |          | Rin | ng: 3 - Sat 23 March                                                                                     |  |  |  |
| 13                                                                                                                                    | Intro Pony 60cm Art 274.1.5.3 2 phase                                                                                          | EF: \$13 |     |                                                                                                          |  |  |  |
| 14                                                                                                                                    | Intro Pony 70cm Art 274.1.5.3 2 phase                                                                                          | EF: \$13 |     |                                                                                                          |  |  |  |
| 15                                                                                                                                    | Intro Pony 80cm Art 274.1.5.3 2 phase                                                                                          | EF: \$15 | PM: | \$30, 20, 15                                                                                             |  |  |  |
| 16                                                                                                                                    | Morgan Coakle Lawyers Pony 90cm Art 274.1.5.3 2 phase                                                                          | EF: \$16 | PM: | \$50, 30, 20                                                                                             |  |  |  |
| 17                                                                                                                                    | Pony 1m Art 274.1.5.3 2 phase                                                                                                  | EF: \$16 | PM: | \$50, 30, 20                                                                                             |  |  |  |
| 18                                                                                                                                    | Top Pony Stakes 1.05m Call back jump off Art 238 2.2 TA5                                                                       | EF: \$16 | PM: | \$50, 30, 20                                                                                             |  |  |  |
| 19                                                                                                                                    | Intro Horse 70cm Art 238 1.1 TA1                                                                                               | EF: \$13 |     |                                                                                                          |  |  |  |
| 20                                                                                                                                    | Intro Horse 80cm Art 274.1.5.3 2 phase                                                                                         | EF: \$13 |     |                                                                                                          |  |  |  |
|                                                                                                                                       |                                                                                                                                |          | Rin | g: 1 - Sun 24 March                                                                                      |  |  |  |
| 22                                                                                                                                    | GJ Gardner Horse 1.30m Championship Art 238 2.2 (TA5)                                                                          | EF: \$30 | PM: | \$150, 100, 50                                                                                           |  |  |  |
| 23                                                                                                                                    | AMS Saddlery Pony Grand Prix Series 1.20m - 1.30m Art 261 5.1.2                                                                | EF: \$35 | PM: | \$120, 100, 85, 50                                                                                       |  |  |  |
| 24                                                                                                                                    | Property BrokersHorse Grand Prix 1.40m - 1.50m Sponsored by Archbald & Shorter North Shore Art 261 5.1.2                       | EF: \$65 | PM: | \$450, 350, 250, 200,<br>150, 100                                                                        |  |  |  |
| 25                                                                                                                                    | Ray Burmester Memorial Horse Derby 1.10m - 1.20m Art 238 2.1 A2 (Limited Entries and restricted to one derby per horse)        | EF: \$90 | PM: | \$Winner to receive<br>Gardland, Trophy &<br>Burmester bracelet,<br>350, 300, 250, 200,<br>175, 150, 100 |  |  |  |