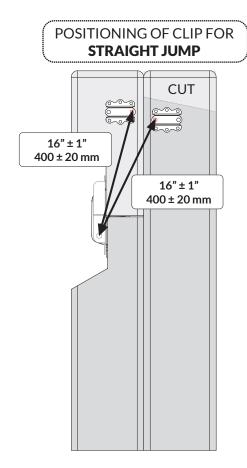

## **CORRECT FITTING CHECKS**

## Wall and Gate Kit - 80324

- Angled jump must use Yellow Clips
- Straight jump must use Red Clips