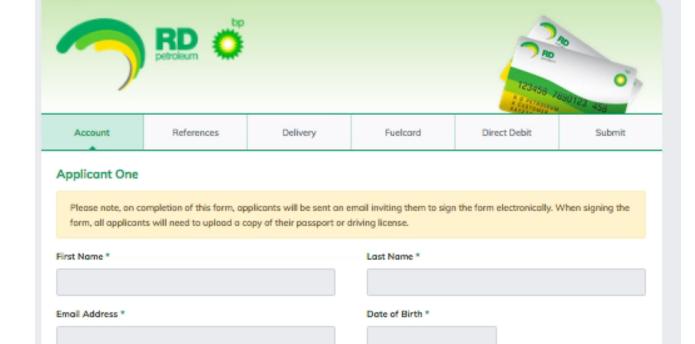

# FUEL CARD APPLICATION GUIDE

GO to the RD application page at https://apply.rdp.co.nz/

When you see this screen click here to start application (make sure you have your bank account details with you first)

# Individual / Partnerships

This application is to be completed in order to obtain an account with RD Petroleum Limited ("RD Petroleum").

If you are a limited company, trust or incorporated society please use the corporate form.