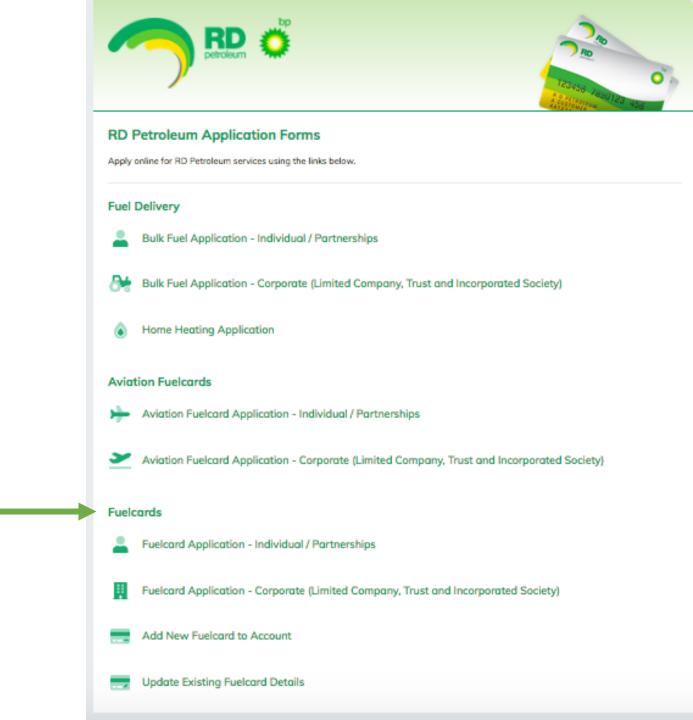

# Select Fuel Cards

- Either for yourself and/or partner
- Or If you are a business