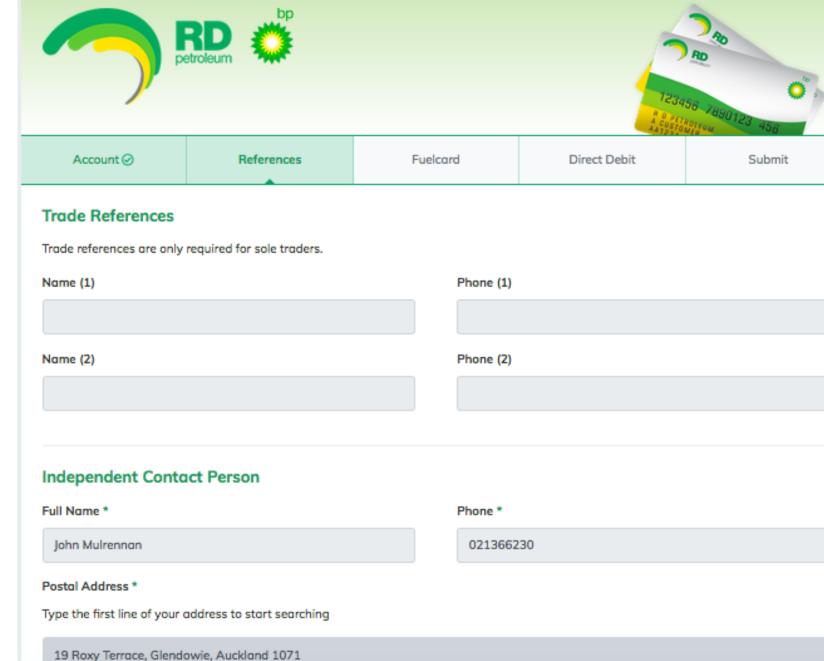

Fill in the details that will go on your Fuel Card

Create a PIN number

Choose the type of items you want to use it for

And a daily spending limit

Change address

If you are a business (trade) you need to add in a couple

**BUT** 

of references

If you are applying as an individual person you just need a second contact person

Your Fuel Card enables you to pay at the pump. So, you need to submit a direct debit authority of your bank account details so your card can be connected to the account you would like to pay from.