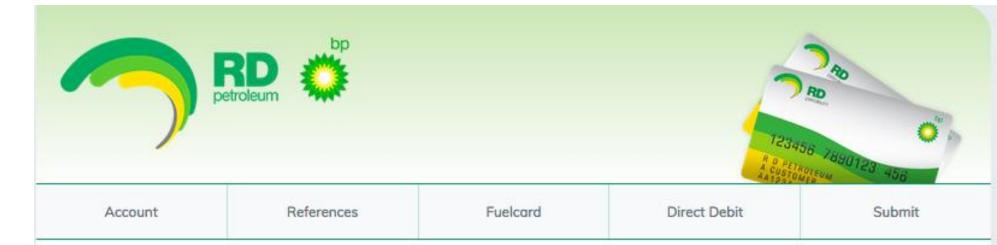

Fill in the details on the Applicant One sheet (goes beyond the bottom of this screen)

Can't find address? Enter it manually

|                       | petroleum "                                                |          | NO.             |                            |                 |
|-----------------------|------------------------------------------------------------|----------|-----------------|----------------------------|-----------------|
| <i>)</i>              |                                                            |          |                 | 123456 76                  | 90123 450       |
| Account               | References                                                 | Delivery | Fuelcard        | Direct Debit               | Submi           |
| pplicant One          |                                                            |          |                 |                            |                 |
|                       | completion of this form, ap<br>nts will need to upload a c |          |                 | the form electronically. V | /hen signing th |
| rst Name *            |                                                            |          | Last Name *     |                            |                 |
|                       |                                                            |          |                 |                            |                 |
| mail Address *        |                                                            |          | Date of Birth * |                            |                 |
| rading as (if applic  | Aldre                                                      |          |                 |                            |                 |
| outing as (it applies | autority .                                                 |          |                 |                            |                 |
| Are you including     | g an additional applicant?                                 | ,        |                 |                            |                 |
| ontact Details        | s                                                          |          |                 |                            |                 |
| hysical Address*      |                                                            |          |                 |                            |                 |
| ype the first line of | your address to start sea                                  | rching   |                 |                            |                 |
| Search for your ac    | ddress                                                     |          |                 |                            |                 |
| Can't find address? ! | Enter it manually                                          |          |                 |                            |                 |
| ostal Address *       | your address to start sea                                  | rching   |                 |                            |                 |
| Search for your ac    |                                                            |          |                 |                            |                 |
| and the your do       | eur add                                                    |          |                 |                            |                 |