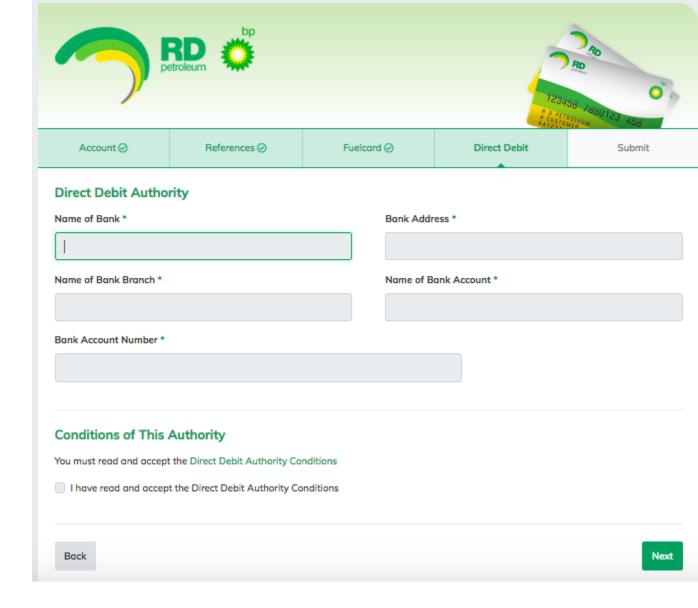

**BUT** 

of references

If you are applying as an individual person you just need a second contact person

Your Fuel Card enables you to pay at the pump. So, you need to submit a direct debit authority of your bank account details so your card can be connected to the account you would like to pay from.