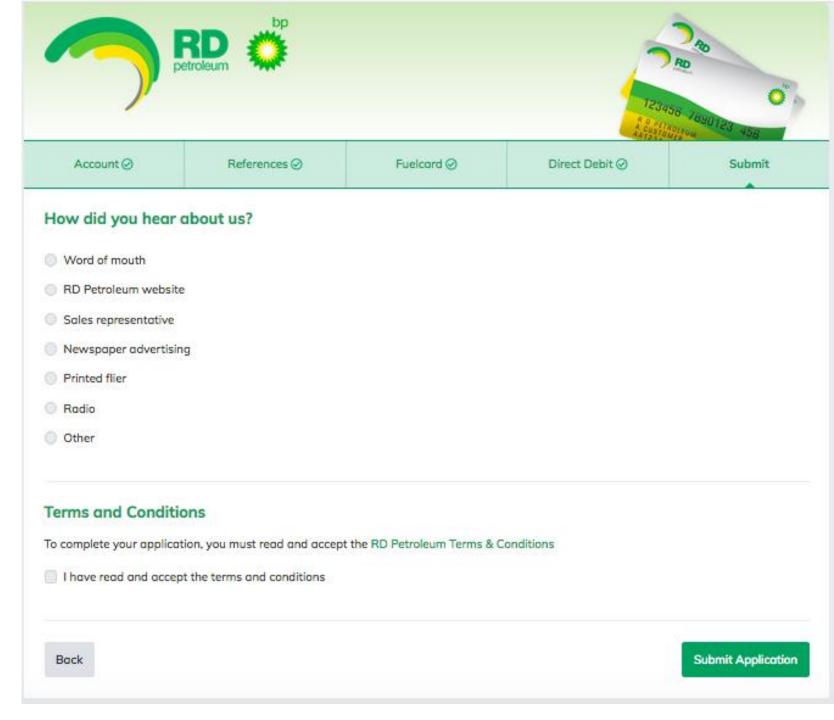

This is the final screen before you submit. Please reply "Other" and add Equestrian Sports NZ.

Read and accept terms then submit.

Your card should be sent to your address in 10-15 working days ☺