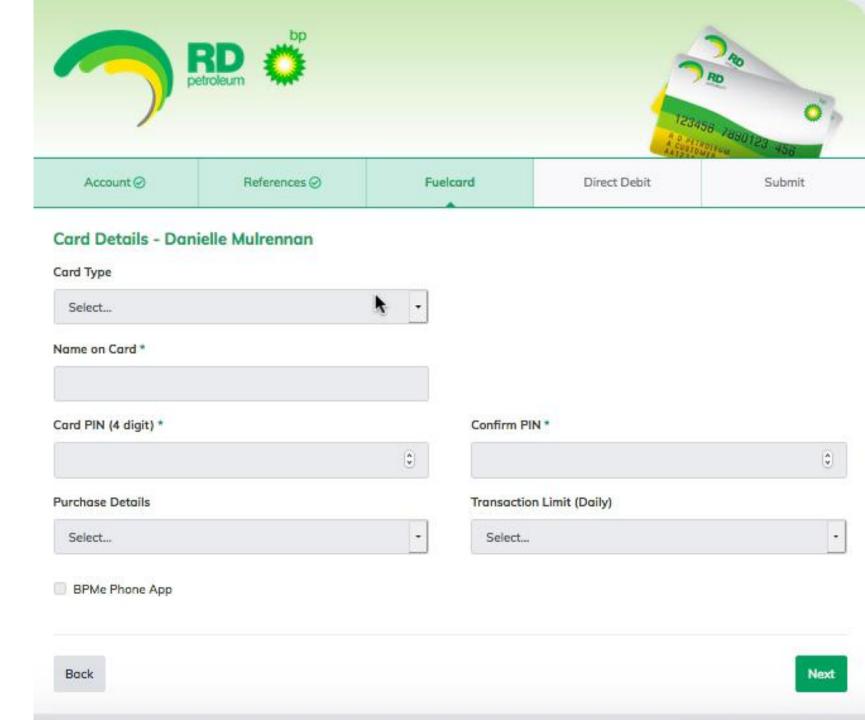

Fill in the details that will go on your Fuel Card

Create a PIN number

Choose the type of items you want to use it for

And a daily spending limit

Change address

If you are a business (trade) you need to add in a couple