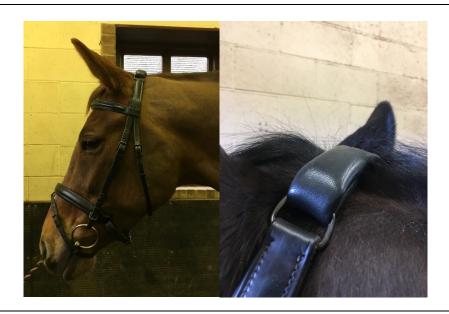

Passier Fortuna double bridle Elastic insert in neckband, under browband PS of Sweden noseband, only used PS of Sweden Noseband, only used WITH throat latch with throat lash

| PS of Sweden High Jump bridle | High Jump bridle with throat latch.  Without elastic connections to the bit |  |
|-------------------------------|-----------------------------------------------------------------------------|--|
| PS of Sweden Jump Off bridle  | Jump Off bridle with throat latch.  Without elastic connections to the bit  |  |