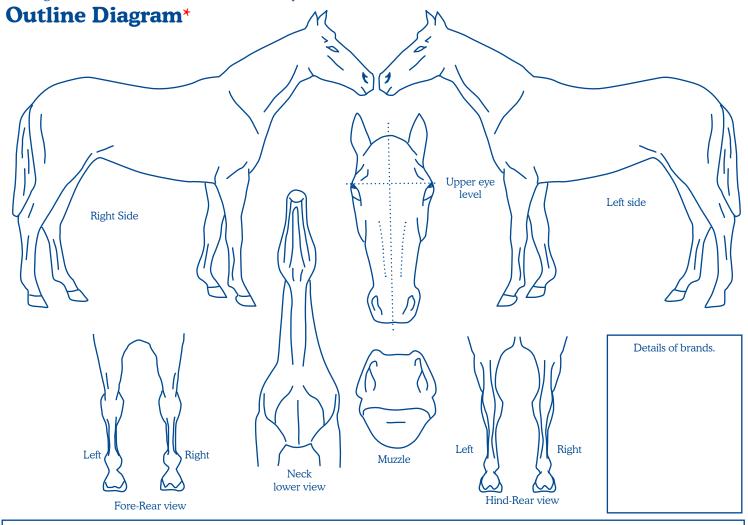

Markings to be drawn in RED. Brands sketched in place and in detail box. Whorls marked with X in BLACK. Scars with an arrow.

| Completed by: |           |
|---------------|-----------|
| Name*:        | Address*: |
| Date*:        |           |
| Signature*:   |           |