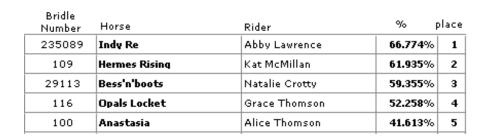

### Dressage Tauranga Summer Show 2013

Class 5: -- Training Unregistered 2.1 judge 1: Pat Bowley Arena 3

| 125    | The Hitman             | Katrina Stephenson | 66.667% | 2  |
|--------|------------------------|--------------------|---------|----|
| 235089 | Indy Re                | Abby Lawrence      | 63.750% | 3  |
| 228820 | Boots N Blue Jeans     | Denyse Cambie      | 62.083% | 4  |
| 109    | Hermes Rising          | Kat McMillan       | 61.667% | 5  |
| 29113  | Bess'n'boots           | Natalie Crotty     | 61.250% | 6  |
| 108    | Henton Allegria        | Ruth Woodward      | 60.417% | 7  |
| 228821 | Devlyn                 | Denyse Cambie      | 56.250% | 8  |
| 13924  | Huntington Jazzarshnee | Tania Chistensen   | 53.750% | 9  |
| 100    | Anastasia              | Alice Thomson      | 49.167% | 10 |
| 116    | Opals Locket           | Grace Thomson      | 47.500% | 11 |
| 225606 | Giddiup                | Warwick Douglas    | s       |    |

# Dressage Tauranga Summer Show 2013

Class 6: -- Training Unregistered 2.2 judge 1: Lynn Brown Arena 4

| 116    | Opals Locket | Grace Thomson   | <b>52.258</b> % | 4 |  |
|--------|--------------|-----------------|-----------------|---|--|
| 100    | Anastasia    | Alice Thomson   | 41.613%         | 5 |  |
| 225606 | Giddiup      | Warwick Douglas | s               |   |  |