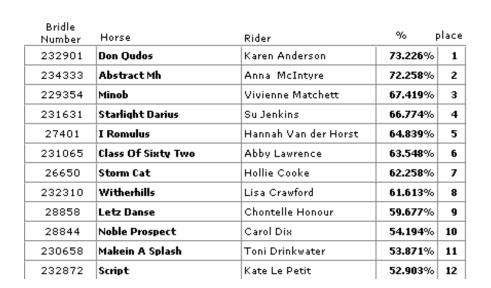

### Dressage Tauranga Summer Show 2013

Class 9: -- Level Two 2.2 Arena 1

judge 1: Leonie Coker

| 230658 | Makein A Splash        | Toni Drinkwater | 53.871%         | 11 |
|--------|------------------------|-----------------|-----------------|----|
| 232872 | Script                 | Kate Le Petit   | <b>52.903</b> % | 12 |
| 229516 | Yollrath Wanted        | Chanelle Walsh  | s               |    |
| 225552 | Classique De La Chance | Vicki Knight    | s               |    |

# Dressage Tauranga Summer Show 2013

Class 10: -- Level Two 2.4
Arena 2

judge 1: Pam Pepper

| Bridle<br>Number | Horse                  | Rider                | %       | place |
|------------------|------------------------|----------------------|---------|-------|
| 231631           | Starlight Darius       | Su Jenkins           | 79.231% | 1     |
| 27401            | I Romulus              | Hannah Van der Horst | 73.077% | 2     |
| 231065           | Class Of Sixty Two     | Abby Lawrence        | 70.000% | 3     |
| 232901           | Don Qudos              | Karen Anderson       | 68.846% | 4     |
| 233380           | Komata Kruize          | Sarah Buchanan       | 68.846% | 4     |
| 232310           | Witherhills            | Lisa Crawford        | 64.615% | 6     |
| 228528           | Whistlers Wize Crack   | Anita Gray           | 61.538% | 7     |
| 26650            | Storm Cat              | Hollie Cooke         | 60.385% | 8     |
| 230658           | Makein A Splash        | Toni Drinkwater      | 57.692% | 9     |
| 28858            | Letz Danse             | Chontelle Honour     | 57.308% | 10    |
| 28844            | Noble Prospect         | Carol Dix            | 50.385% | 11    |
| 229516           | Yollrath Wanted        | Chanelle Walsh       | s       |       |
| 232872           | Script                 | Kate Le Petit        | s       |       |
| 225552           | Classique De La Chance | Vicki Knight         | s       |       |

| 2320 | 872 | SCHPT                  | Kate Le Petit | 5 |  |
|------|-----|------------------------|---------------|---|--|
| 225  | 552 | Classique De La Chance | Vicki Knight  | s |  |

Sunday, 10 February 2013