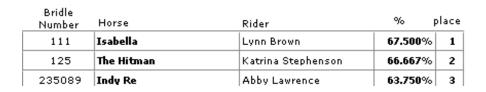

# Dressage Tauranga Summer Show 2013

Class 4: -- Training Unregistered 1.3 Arena 4

judge 1: John Robertson

| Bridle<br>Number | Horse                  | Rider                  | % p     | place |
|------------------|------------------------|------------------------|---------|-------|
| 104              | Clifton Domino         | Annalisa van der Vlerk | 69.615% | 1     |
| 235175           | Royal Guardsman        | Warwick Douglas        | 67.692% | 2     |
| 132              | Miller                 | Katie Fleming          | 65.769% | 3     |
| 108              | Henton Allegria        | Ruth Woodward          | 65.385% | 4     |
| 120              | Rocky                  | Shelley Clow           | 63.846% | 5     |
| 130              | Yisionnaire            | Jackson Bovill         | 63.462% | 6     |
| 118              | Queen Bee R.e.         | Tracy Smith            | 63.462% | 6     |
| 117              | Prima Donna Gem        | Alex Hope              | 61.923% | 8     |
| 111              | Isabella               | Lynn Brown             | 61.538% | 9     |
| 110              | Hunter                 | Jane Jackson           | 61.154% | 10    |
| 126              | The Musician           | Jeanette Summers       | 60.769% | 11    |
| 228821           | Devlyn                 | Denyse Cambie          | 60.385% | 12    |
| 113              | Lucinda                | Carla Harcourt         | 60.385% | 12    |
| 128              | Tia Stiletto           | Margerita Dekwant      | 60.000% | 14    |
| 125              | The Hitman             | Katrina Stephenson     | 59.615% | 15    |
| 119              | Rio Duval              | Amanda Mitchinson      | 58.846% | 16    |
| 131              | Weiti London           | Tina Mapu              | 58.077% | 17    |
| 129              | Tobytime               | Lydia Kirk-Jackson     | 56.538% | 18    |
| 13924            | Huntington Jazzarshnee | Tania Chistensen       | 56.538% | 18    |
| 29001            | Rivelin Starman        | Natalye Dalley         | 55.385% | 20    |
| 127              | Thomas                 | Sue Beatty             | 55.000% | 21    |
| 105              | Diamond Girl           | Nicola Smith           | 54.615% | 22    |
| 228820           | Boots N Blue Jeans     | Denyse Cambie          | 48.846% | 23    |
| 224935           | Marco Ii               | Tracy Shugg            | 53.846% | h/c   |
| 115              | Myztic                 | Lizzie Turnbull        | s       |       |
| 123              | Teddy Bear             | Catherine Turnbull     | s       |       |
| 106              | Felix Aa               | Tracy Smith            | s       |       |
| 103              | Chrialka Duchess       | Victoria Duigan        | s       |       |
| 22835            | Hummingbird            | Natalie Guitry         | s       |       |

### Dressage Tauranga Summer Show 2013

Class 5: -- Training Unregistered 2.1 judge 1: Pat Bowley Arena 3

| 125    | The Hitman             | Katrina Stephenson | 66.667% | 2  |
|--------|------------------------|--------------------|---------|----|
| 235089 | Indy Re                | Abby Lawrence      | 63.750% | 3  |
| 228820 | Boots N Blue Jeans     | Denyse Cambie      | 62.083% | 4  |
| 109    | Hermes Rising          | Kat McMillan       | 61.667% | 5  |
| 29113  | Bess'n'boots           | Natalie Crotty     | 61.250% | 6  |
| 108    | Henton Allegria        | Ruth Woodward      | 60.417% | 7  |
| 228821 | Devlyn                 | Denyse Cambie      | 56.250% | 8  |
| 13924  | Huntington Jazzarshnee | Tania Chistensen   | 53.750% | 9  |
| 100    | Anastasia              | Alice Thomson      | 49.167% | 10 |
| 116    | Opals Locket           | Grace Thomson      | 47.500% | 11 |
| 225606 | Giddiup                | Warwick Douglas    | s       |    |