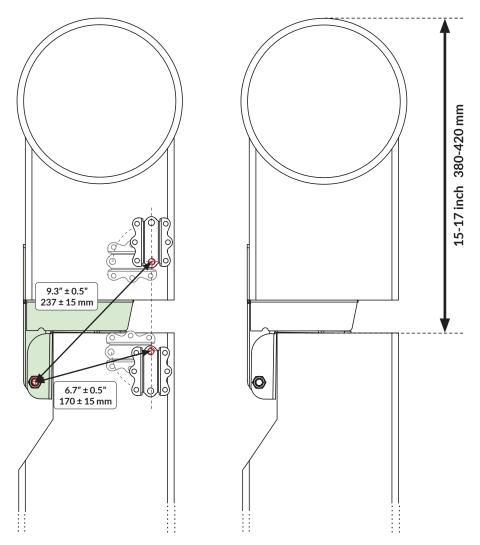

## Corner Kit - 80326

If used on narrow or angled fences please ensure

- Narrow fences must use Red clips
- Angled fences must use Yellow clips

- Checking the device is fitted within the upper and lower limits of these dimensions will ensure that it activates as the manufacturer designed to meet the FEI frangible standard.
- The clips must be checked if any horse hits the fence to see if the warning flag has been activated and clips replaced with new ones if there is any warning to ensure fairness for all competitors. Never push the warning flag back in as the clip is already weakened.