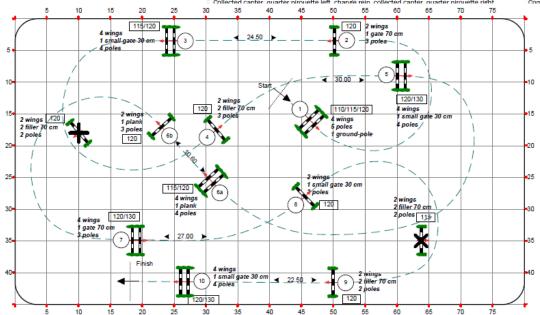

| Practic                                                                                          | al Activity                                                                   | 2 Dress     | age          |             |             |             |           |  |
|--------------------------------------------------------------------------------------------------|-------------------------------------------------------------------------------|-------------|--------------|-------------|-------------|-------------|-----------|--|
| Individual Skills                                                                                |                                                                               |             |              |             |             |             |           |  |
| Present with correctly-fitted tack, helmet and footwear                                          |                                                                               |             |              |             |             |             | Competent |  |
| Half pass to the right from the long side to the centre line in collected trot                   |                                                                               |             |              |             |             |             | Competent |  |
| Half pass to the left from                                                                       | Half pass to the left from the long side to the centre line in collected trot |             |              |             |             |             |           |  |
| Collected trot, change rein on a diagonal in extended trot, return to collected trot             |                                                                               |             |              |             |             |             | Competent |  |
| Collected walk, half-pirouette left, collected walk, half pirouette right, collected walk        |                                                                               |             |              |             |             | Competent   |           |  |
| Collected walk, change rein on a short diagonal (eg: F-S) in extended walk, at S collected walk  |                                                                               |             |              |             |             | Competent   |           |  |
| Collected walk, transition to collected canter                                                   |                                                                               |             |              |             | Competent   |             |           |  |
| Medium canter on long side, giving both reins for 3-4 strides then retaking                      |                                                                               |             |              |             | Competent   |             |           |  |
| Two-loop serpentine A-X in collected canter with flying change over the centreline               |                                                                               |             |              |             | Competent   |             |           |  |
| Collected canter, change rein on a long diagonal in extended canter, return to collected canter  |                                                                               |             |              |             | Competent   |             |           |  |
| Half pass to the right from the long side to the centre line in collected canter                 |                                                                               |             |              |             |             | Competent   |           |  |
| Half pass to the left from the long side to the centre line in collected canter                  |                                                                               |             |              |             | Competent   |             |           |  |
| Collected trot, halt, rein-back 4 steps, proceed collected canter                                |                                                                               |             |              |             | Competent   |             |           |  |
| 8m circle left in collected canter, change rein, 8m circle right in collected canter             |                                                                               |             |              |             | Competent   |             |           |  |
| Three-loop serpentine in collected canter with no change of lead (ie one loop in counter canter) |                                                                               |             |              | Competent   |             |             |           |  |
| Collected canter quarter                                                                         | nimuette left of                                                              | ange rein o | ollected car | nter quarte | r nirouette | right<br>75 | Competent |  |